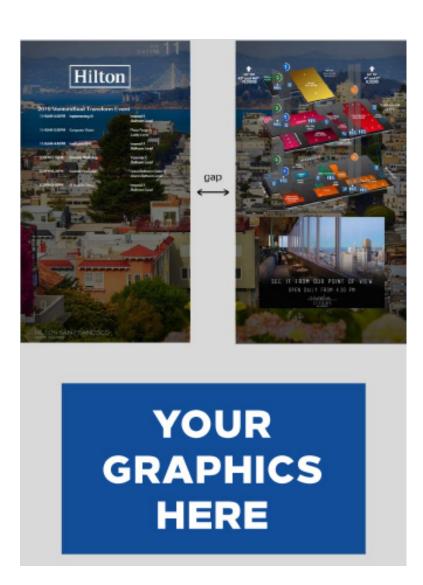

#### Digital Reader Baord Specifications & Details

Your content in the brandable space at the bottom of the right screen.

Files must be sent at the following specs:

- 1047 wide by 578 px high created at 96 DPI
- Saved in .jng or .png format

Branding as a rotation with Hotel directional information

A series of images/videos may be displayed. If this is desired, each file must be clearly labeled with the order and duration of play.

Images files must be sent at the following spec:

- 1920 px wide by 1080 px high created at 96 DPI
- Saved in .jng or .png format

Video files must be sent at the following spec:

- No longer than 20 seconds
- 1920 px wide by 1080 px high
- Video at 30 FPS, save as mp4 file with H.264 encoding,
- 10-12 megabits/second maximum