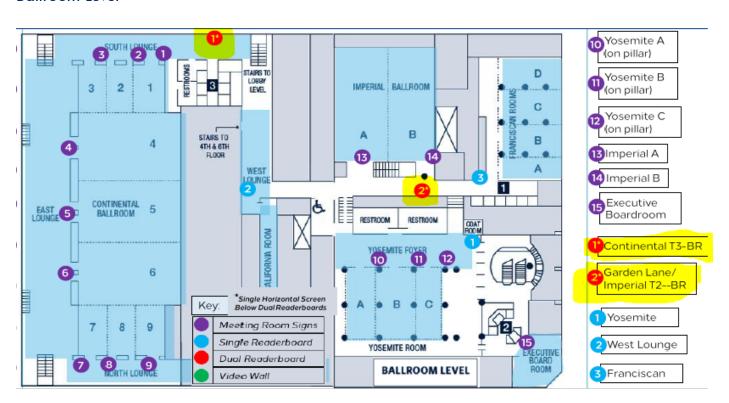

## Level 1 - Ballroom Level (two locations - 4 signs)

Red 1 Ballroom Level Dual Readerboard Ad - Single Horizontal Readerboards - Continental T3-BR
Red 1 Ballroom Level Dual Readerboard Ad (under map on right screen) - Continental T3-BR

Located on Ballroom Level by T3 Elevators and Continental 1, 2, 3 where we will have plenary and sessions.

Red 2 Ballroom Level Dual Readerboard Ad (under map on right screen) - Garden Lane/Imperial T2-BR
Red 2 Ballroom Level Dual Readerboard Ad - Single Horizontal Readerboards - Garden Lane/Imperial T2-BR

Located on Ballroom Level next to Imperial Ballroom where we will have Industry Forums and EMG Talk.