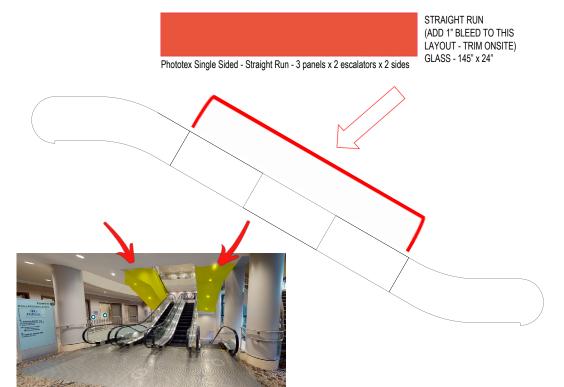

## Escalators - Lobby to Ballroom Level by Imperial

Phototex Single Sided - Straight Run - TBD - panels x 2 escalators x 2 sides