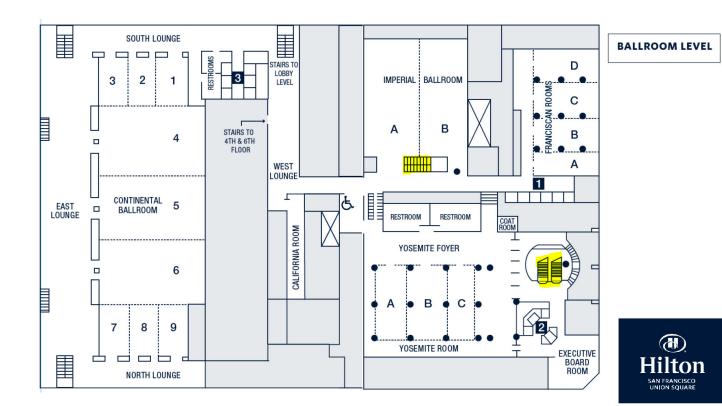

## **Escalator Clings**

#### **Timeline**

- July 1: Submit to dsidenstricker@aanem.org
- July 15: Submit final materials to dsidenstricker@aanem.org

Main Lobby Escalators - Lobby Level 1 to Landing 1 (1-4)

Escalators - Landing 1 to Ballroom Level/Yosemite (5-8)

Escalators - Ballroom Level/ Yosemite to Landing 2 (9-12)

Escalators - Landing 2 to Grand Ballroom Level (13-16)

## Hilton Escalators - Landing 1 to Ballroom Level/Yosemite

**BALLROOM LEVEL** 

## Hilton Escalators - Ballroom Level/Yosemite to Landing 2

**BALLROOM LEVEL** 