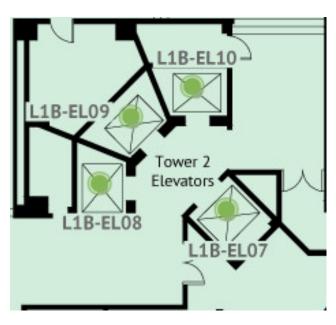

## Tower 2 Lobby Level

21" W x 84" H - 2 single sided panels | 4 elevators

## 21" W x 84" H - 2 single sided panels | 4 elevators