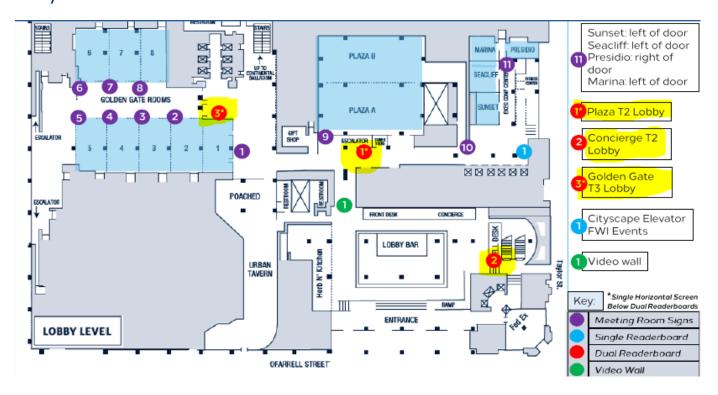

## Digital Reader Board Locations | 5 Reader Boards - 9 Screens

#### Locations

Red 2

|                |                            | 1                                                                                                                                                 |
|----------------|----------------------------|---------------------------------------------------------------------------------------------------------------------------------------------------|
| Red 2          | Lobby Level                | Dual Readerboard Ad (under map on right screen) - Concierge T2 Lobby                                                                              |
| Red 1          | Lobby Level                | Dual Readerboard Ad (under map on right screen) - Plaza T2 Lobby                                                                                  |
| Red 3          | Lobby Level                | Dual Readerboard Ad (under map on right screen) - Golden Gate T3 Lobby                                                                            |
| Red 1          | Ballroom Level             | Dual Readerboard Ad (under map on right screen) - Continental T3-BR                                                                               |
| Red 2          | Ballroom Level             | Dual Readerboard Ad (under map on right screen) - Garden Lane/Imperial T2-BR                                                                      |
| D- J 1         | Labbu Laval                | Divid Bandark and Ad. Single Haring to Bendark and Blaze TO Labor.                                                                                |
| rea i          | LODBY Level                | Duai keaderboard Ad - Single Horizonial keaderboards - Flaza 12 Lobby                                                                             |
| Red 3          | Lobby Level                | Dual Readerboard Ad - Single Horizontal Readerboards - Golden Gate T3 Lobby                                                                       |
| Red 1          | Ballroom Level             | Dual Readerboard Ad - Single Horizontal Readerboards - Continental T3-BR                                                                          |
| Red 1<br>Red 3 | Lobby Level<br>Lobby Level | Dual Readerboard Ad - Single Horizontal Readerboards - Plaza T2 Lobby Dual Readerboard Ad - Single Horizontal Readerboards - Golden Gate T3 Lobby |

#### Level 1 - Lobby Level (three locations - 5 signs)

Red 2 Lobby Level Dual Readerboard Ad (under map on right screen) - Concierge T2 Lobby

Located in Lobby near front desk, escalators and concierge desk.

Red 1 Lobby Level Dual Readerboard Ad (under map on right screen) - Plaza T2 Lobby

Red 1 Lobby Level Dual Readerboard Ad - Single Horizontal Readerboards - Plaza T2 Lobby

Located on Lobby Level by Plaza A ballroom where we will have abstracts.

Red 3 Lobby Level Dual Readerboard Ad (under map on right screen) - Golden Gate T3 Lobby

Red 3 Lobby Level Dual Readerboard Ad - Single Horizontal Readerboards - Golden Gate T3 Lobby

Located on Lobby Level by the Golden Gate ballrooms where we will have abstracts.