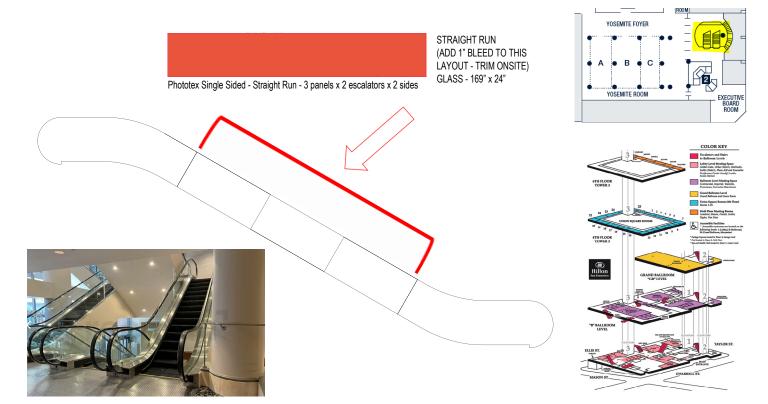

## **Escalator Clings**

#### Specifications & Details

- Sizes vary
- Print ready PDF
- 1" bleed included on all sides
- CMYK
- All fonts outlined
- Recommend 72-150 dpi for all graphics

#### **Timeline**

- July 1: Submit to dsidenstricker@aanem.org
- July 15: Submit final materials to dsidenstricker@aanem.org

Main Lobby Escalators - Lobby Level 1 to Landing 1 (1-4)

Escalators - Landing 1 to Ballroom Level/Yosemite (5-8)

## Escalators - Lobby to Ballroom Level by Imperial

Phototex Single Sided - Straight Run - TBD - panels x 2 escalators x 2 sides