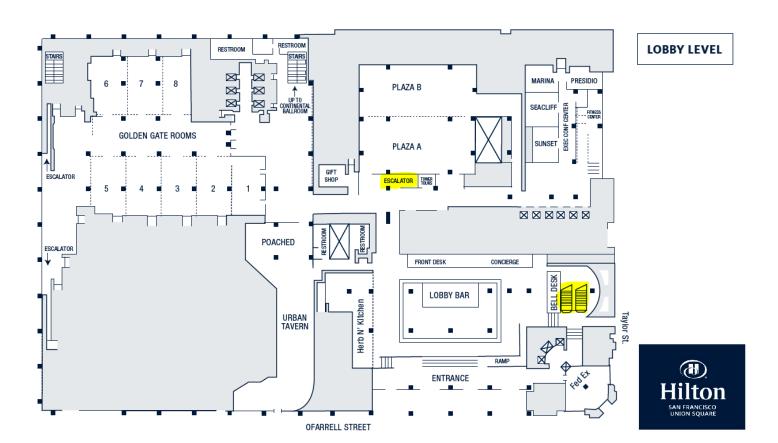

## **Escalator Clings**

#### Specifications & Details

- Sizes vary
- Print ready PDF
- 1" bleed included on all sides
- CMYK
- All fonts outlined
- Recommend 72-150 dpi for all graphics

#### **Timeline**

- July 1: Submit to dsidenstricker@aanem.org
- July 15: Submit final materials to dsidenstricker@aanem.org

Main Lobby Escalators - Lobby Level 1 to Landing 1 (1-4)

Escalators - Landing 1 to Ballroom Level/Yosemite (5-8)

## Hilton Main Lobby Escalators - Lobby Level 1 to Landing 1