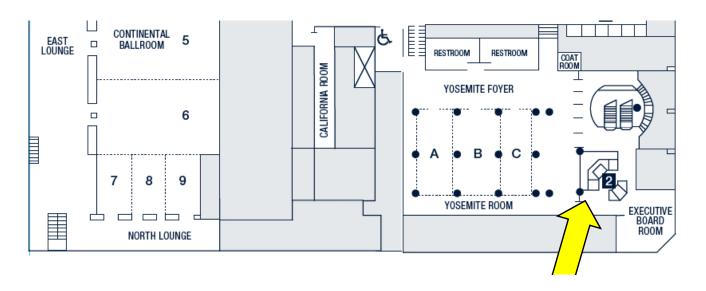

## Escalators - Lobby to Ballroom Level by Imperial

Phototex Single Sided - Straight Run - TBD - panels x 2 escalators x 2 sides