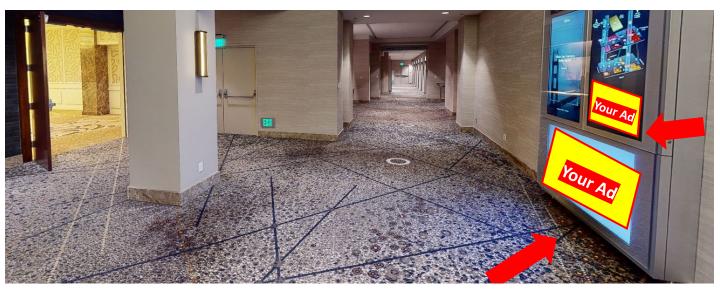

## Digital Reader Board Locations | 5 Reader Boards - 9 Screens

#### Locations

Red 2

|                |                            | 1                                                                                                                                                 |
|----------------|----------------------------|---------------------------------------------------------------------------------------------------------------------------------------------------|
| Red 2          | Lobby Level                | Dual Readerboard Ad (under map on right screen) - Concierge T2 Lobby                                                                              |
| Red 1          | Lobby Level                | Dual Readerboard Ad (under map on right screen) - Plaza T2 Lobby                                                                                  |
| Red 3          | Lobby Level                | Dual Readerboard Ad (under map on right screen) - Golden Gate T3 Lobby                                                                            |
| Red 1          | Ballroom Level             | Dual Readerboard Ad (under map on right screen) - Continental T3-BR                                                                               |
| Red 2          | Ballroom Level             | Dual Readerboard Ad (under map on right screen) - Garden Lane/Imperial T2-BR                                                                      |
| D- J 1         | Labbu Laval                | Divid Bandark and Ad. Single Haring to Bendark and Blaze TO Labor.                                                                                |
| rea i          | LODBY Level                | Duai keaderboard Ad - Single Horizonial keaderboards - Flaza 12 Lobby                                                                             |
| Red 3          | Lobby Level                | Dual Readerboard Ad - Single Horizontal Readerboards - Golden Gate T3 Lobby                                                                       |
| Red 1          | Ballroom Level             | Dual Readerboard Ad - Single Horizontal Readerboards - Continental T3-BR                                                                          |
| Red 1<br>Red 3 | Lobby Level<br>Lobby Level | Dual Readerboard Ad - Single Horizontal Readerboards - Plaza T2 Lobby Dual Readerboard Ad - Single Horizontal Readerboards - Golden Gate T3 Lobby |

#### Level 1 - Lobby Level (three locations - 5 signs)

Red 2 Lobby Level Dual Readerboard Ad (under map on right screen) - Concierge T2 Lobby

Located in Lobby near front desk, escalators and concierge desk.

Red 1 Lobby Level Dual Readerboard Ad (under map on right screen) - Plaza T2 Lobby

Red 1 Lobby Level Dual Readerboard Ad - Single Horizontal Readerboards - Plaza T2 Lobby

Located on Lobby Level by Plaza A ballroom where we will have abstracts.

Red 3 Lobby Level Dual Readerboard Ad (under map on right screen) - Golden Gate T3 Lobby

Red 3 Lobby Level Dual Readerboard Ad - Single Horizontal Readerboards - Golden Gate T3 Lobby

Located on Lobby Level by the Golden Gate ballrooms where we will have abstracts.