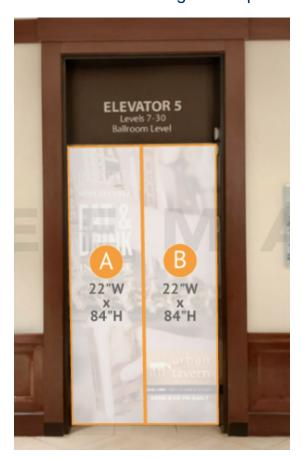

- Lobby to Ballroom Level by Imperial

Phototex Single Sided - Straight Run - TBD - panels x 2 escalators x 2 sides





## **Elevator Clings**

#### Specifications & Details

• Sizes vary - see below for specifics

#### **Timeline**

- July 1: Submit to dsidenstricker@aanem.org
- July 15: Submit final materials to dsidenstricker@aanem.org

## Tower 3 Lobby Level



## 24" W x 80" H - 2 single sided panels | 6 elevators







## Tower 2 Lobby Level



21" W x 84" H - 2 single sided panels | 4 elevators





## Tower 3 Lobby Level



 $24^{\prime\prime}$  W x 80  $^{\prime\prime}$  H - 2 single sided panels | 6 elevators





#### Tower 2 Ballroom Level



## 21" W x 84" H - 2 single sided panels | 4 elevators





## T1 Lobby Level



22" W x 84" H - 2 single sided panels | 6 elevators







## Meeting Activities

## President's Reception | Abstract Awards Reception | EMG Talk

## Meeting Activity Napkins

#### Specifications & Details

- Napkins 5"W x 5"W Diagonal or straight 3ply
- Imprint Area
  - o One-color imprint
  - o Imprint Area: 3"D
- Logo Guidelines
  - o Accepted high-resolution files include: AI, EPS, PDF, JPG and PNG
  - o Maximum file size is 30 MB

#### **Timeline**

- July 1: Submit to **dsidenstricker@aanem.org**
- July 15: Submit final materials to dsidenstricker@aanem.org

#### Napkin Colors:



(Your Logo)

#### Imprint Colors:



## **Educational Session Support**

#### **Specifications**

- Company Logo
  - o Accepted high-resolution files include: Vectorized EPS File

#### **Timeline**

- July 1: Submit to **dsidenstricker@aanem.org**
- July 15: