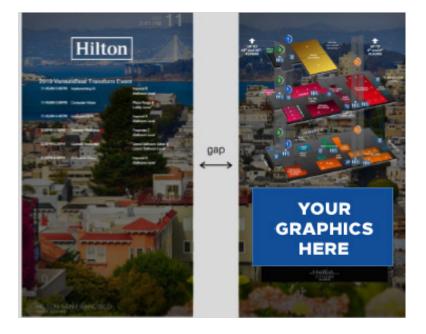

#### Digital Reader Baord Specifications & Details

Your content in the brandable space at the bottom of the right screen.

Files must be sent at the following specs:

- 1047 wide by 578 px high created at 96 DPI
- Saved in .jng or .png format

Branding as a rotation with Hotel directional information

A series of images/videos may be displayed. If this is desired, each file must be clearly labeled with the order and duration of play.

Images files must be sent at the following spec:

- 1920 px wide by 1080 px high created at 96 DPI
- Saved in .jng or .png format

Video files must be sent at the following spec:

- No longer than 20 seconds
- 1920 px wide by 1080 px high
- Video at 30 FPS, save as mp4 file with H.264 encoding,
- 10-12 megabits/second maximum