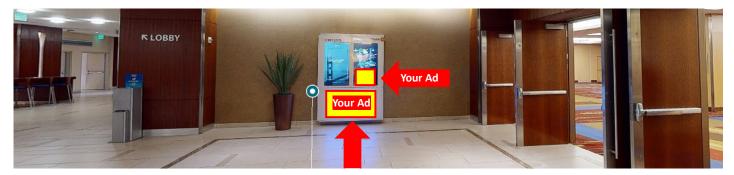

## Digital Reader Board Locations | 5 Reader Boards - 9 Screens

#### Locations

Red 2

|                |                            | 1                                                                                                                                                 |
|----------------|----------------------------|---------------------------------------------------------------------------------------------------------------------------------------------------|
| Red 2          | Lobby Level                | Dual Readerboard Ad (under map on right screen) - Concierge T2 Lobby                                                                              |
| Red 1          | Lobby Level                | Dual Readerboard Ad (under map on right screen) - Plaza T2 Lobby                                                                                  |
| Red 3          | Lobby Level                | Dual Readerboard Ad (under map on right screen) - Golden Gate T3 Lobby                                                                            |
| Red 1          | Ballroom Level             | Dual Readerboard Ad (under map on right screen) - Continental T3-BR                                                                               |
| Red 2          | Ballroom Level             | Dual Readerboard Ad (under map on right screen) - Garden Lane/Imperial T2-BR                                                                      |
| D- J 1         | Labbu Laval                | Divid Bandark and Ad. Single Haring to Bendark and Blaze TO Labor.                                                                                |
| rea i          | LODBY Level                | Duai keaderboard Ad - Single Horizonial keaderboards - Flaza 12 Lobby                                                                             |
| Red 3          | Lobby Level                | Dual Readerboard Ad - Single Horizontal Readerboards - Golden Gate T3 Lobby                                                                       |
| Red 1          | Ballroom Level             | Dual Readerboard Ad - Single Horizontal Readerboards - Continental T3-BR                                                                          |
| Red 1<br>Red 3 | Lobby Level<br>Lobby Level | Dual Readerboard Ad - Single Horizontal Readerboards - Plaza T2 Lobby Dual Readerboard Ad - Single Horizontal Readerboards - Golden Gate T3 Lobby |

## Level 1 - Ballroom Level (two locations - 4 signs)

Red 1 Ballroom Level Dual Readerboard Ad - Single Horizontal Readerboards - Continental T3-BR
Red 1 Ballroom Level Dual Readerboard Ad (under map on right screen) - Continental T3-BR

Located on Ballroom Level by T3 Elevators and Continental 1, 2, 3 where we will have plenary and sessions.

Red 2 Ballroom Level Dual Readerboard Ad (under map on right screen) - Garden Lane/Imperial T2-BR
Red 2 Ballroom Level Dual Readerboard Ad - Single Horizontal Readerboards - Garden Lane/Imperial T2-BR