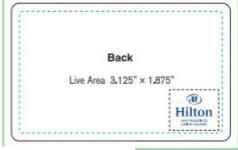

#### Specifications & Details

- RFID 3.375" x 2.125"
- Live Area 3.125" x 1.875"
- Bleed Area 3.625" x 2.375"
   o Non-bleed images should not be closer than 1/8" to all card edges

Software Applications: PLI's Prepress Department is Mac-based. We accept artwork created in most industry-standard software applications, including the current versions of Adobe InDesign, Illustrator and Photoshop. Please do not submit Microsoft Word, Excel, Power Point or Publisher files. High resolution PDFs are accepted – please make sure files include bleed. Also include a directional arrow in the design unless the keycard is RFID technology.