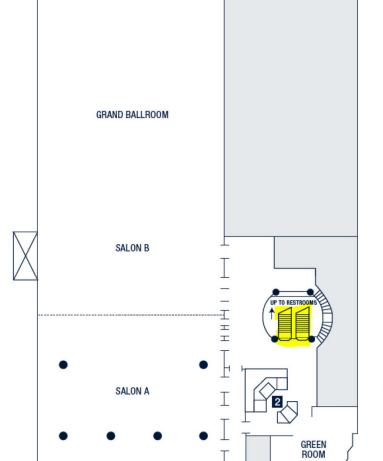

## Hilton Main Lobby Escalators - Lobby Level 1 to Landing 1

## Hilton Escalators - Landing 1 to Ballroom Level/Yosemite

**BALLROOM LEVEL** 