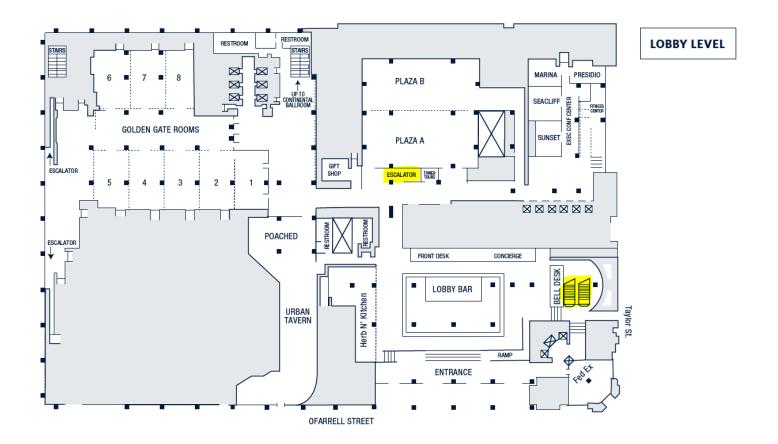

## Lobby Level

#### Level 1 - Lobby Level (three locations - 5 signs)

Red 2 Lobby Level Dual Readerboard Ad (under map on right screen) - Concierge T2 Lobby

Located in Lobby near front desk, escalators and concierge desk.

Red 1 Lobby Level Dual Readerboard Ad (under map on right screen) - Plaza T2 Lobby

Red 1 Lobby Level Dual Readerboard Ad - Single Horizontal Readerboards - Plaza T2 Lobby

Located on Lobby Level by Plaza A ballroom where we will have abstracts.

Red 3 Lobby Level Dual Readerboard Ad (under map on right screen) - Golden Gate T3 Lobby

Red 3 Lobby Level Dual Readerboard Ad - Single Horizontal Readerboards - Golden Gate T3 Lobby

Located on Lobby Level by the Golden Gate ballrooms where we will have abstracts.