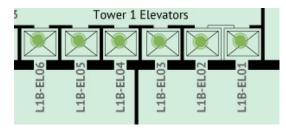

## 24" W x 80" H - 2 single sided panels | 6 elevators

## Tower 3 Lobby Level

 $24^{\prime\prime}$  W x 80  $^{\prime\prime}$  H - 2 single sided panels | 6 elevators