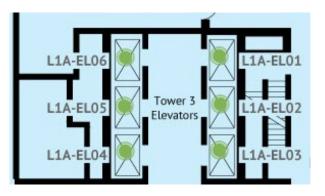

## Tower 3 Lobby Level

## 24" W x 80" H - 2 single sided panels | 6 elevators

## Tower 3 Lobby Level

 $24^{\prime\prime}$  W x 80  $^{\prime\prime}$  H - 2 single sided panels | 6 elevators