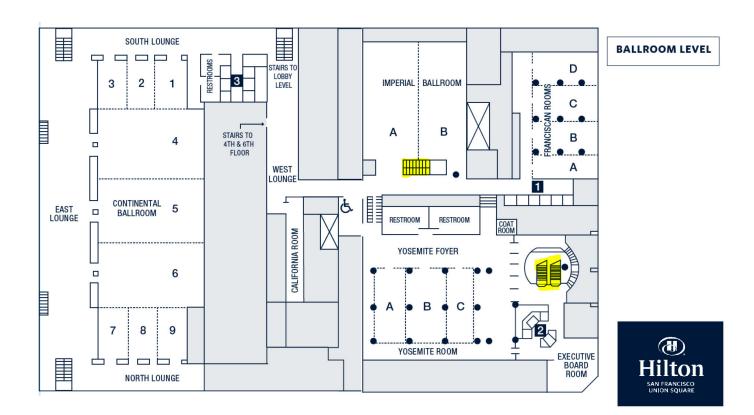

## Digital Reader Board Locations | 5 Reader Boards - 9 Screens

#### Locations

Red 2

|                |                            | 1                                                                                                                                                 |
|----------------|----------------------------|---------------------------------------------------------------------------------------------------------------------------------------------------|
| Red 2          | Lobby Level                | Dual Readerboard Ad (under map on right screen) - Concierge T2 Lobby                                                                              |
| Red 1          | Lobby Level                | Dual Readerboard Ad (under map on right screen) - Plaza T2 Lobby                                                                                  |
| Red 3          | Lobby Level                | Dual Readerboard Ad (under map on right screen) - Golden Gate T3 Lobby                                                                            |
| Red 1          | Ballroom Level             | Dual Readerboard Ad (under map on right screen) - Continental T3-BR                                                                               |
| Red 2          | Ballroom Level             | Dual Readerboard Ad (under map on right screen) - Garden Lane/Imperial T2-BR                                                                      |
| D- J 1         | Labbu Laval                | Divid Bandark and Ad. Single Haring to Bendark and Blaze TO Labor.                                                                                |
| rea i          | LODBY Level                | Duai keaderboard Ad - Single Horizonial keaderboards - Flaza 12 Lobby                                                                             |
| Red 3          | Lobby Level                | Dual Readerboard Ad - Single Horizontal Readerboards - Golden Gate T3 Lobby                                                                       |
| Red 1          | Ballroom Level             | Dual Readerboard Ad - Single Horizontal Readerboards - Continental T3-BR                                                                          |
| Red 1<br>Red 3 | Lobby Level<br>Lobby Level | Dual Readerboard Ad - Single Horizontal Readerboards - Plaza T2 Lobby Dual Readerboard Ad - Single Horizontal Readerboards - Golden Gate T3 Lobby |

## Lobby Level

#### Ballroom Level

#### Level 1 - Lobby Level (three locations - 5 signs)

Red 2 Lobby Level Dual Readerboard Ad (under map on right screen) - Concierge T2 Lobby

Located in Lobby near front desk, escalators and concierge desk.

Red 1 Lobby Level Dual Readerboard Ad (under map on right screen) - Plaza T2 Lobby

Red 1 Lobby Level Dual Readerboard Ad - Single Horizontal Readerboards - Plaza T2 Lobby

Located on Lobby Level by Plaza A ballroom where we will have abstracts.

Red 3 Lobby Level Dual Readerboard Ad (under map on right screen) - Golden Gate T3 Lobby

Red 3 Lobby Level Dual Readerboard Ad - Single Horizontal Readerboards - Golden Gate T3 Lobby

Located on Lobby Level by the Golden Gate ballrooms where we will have abstracts.

## Level 1 - Ballroom Level (two locations - 4 signs)

Red 1 Ballroom Level Dual Readerboard Ad - Single Horizontal Readerboards - Continental T3-BR
Red 1 Ballroom Level Dual Readerboard Ad (under map on right screen) - Continental T3-BR

Located on Ballroom Level by T3 Elevators and Continental 1, 2, 3 where we will have plenary and sessions.

Red 2 Ballroom Level Dual Readerboard Ad (under map on right screen) - Garden Lane/Imperial T2-BR
Red 2 Ballroom Level Dual Readerboard Ad - Single Horizontal Readerboards - Garden Lane/Imperial T2-BR

Located on Ballroom Level next to Imperial Ballroom where we will have Industry Forums and EMG Talk.