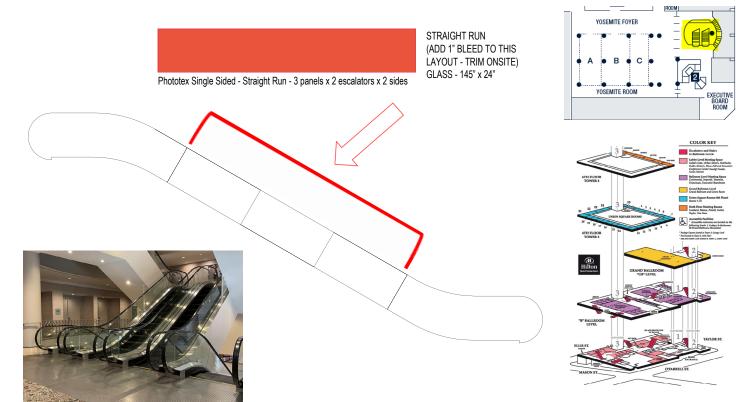

## **Escalator Clings**

#### Specifications & Details

- Sizes vary
- Print ready PDF
- 1" bleed included on all sides
- CMYK
- All fonts outlined
- Recommend 72-150 dpi for all graphics

#### **Timeline**

- July 1: Submit to dsidenstricker@aanem.org
- July 15: Submit final materials to dsidenstricker@aanem.org

Main Lobby Escalators - Lobby Level 1 to Landing 1 (1-4)

Escalators - Landing 1 to Ballroom Level/Yosemite (5-8)

## Escalators - Lobby to Ballroom Level by Imperial

Phototex Single Sided - Straight Run - TBD - panels x 2 escalators x 2 sides