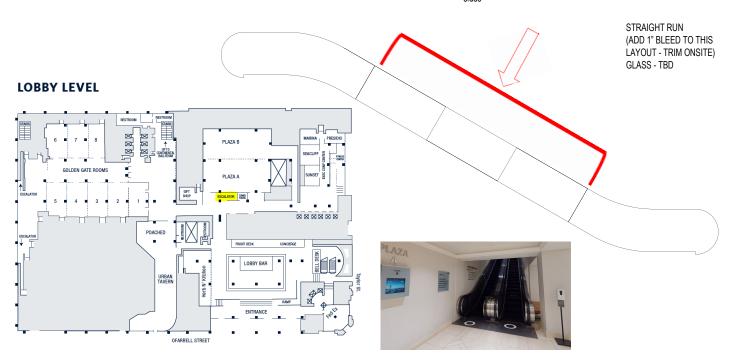

## Escalators - Lobby to Ballroom Level by Imperial

Phototex Single Sided - Straight Run - TBD - panels x 2 escalators x 2 sides