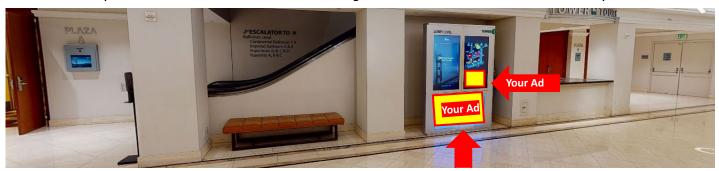

## Digital Reader Board Locations | 5 Reader Boards - 9 Screens

#### Locations

Red 2

|                |                            | 1                                                                                                                                                 |
|----------------|----------------------------|---------------------------------------------------------------------------------------------------------------------------------------------------|
| Red 2          | Lobby Level                | Dual Readerboard Ad (under map on right screen) - Concierge T2 Lobby                                                                              |
| Red 1          | Lobby Level                | Dual Readerboard Ad (under map on right screen) - Plaza T2 Lobby                                                                                  |
| Red 3          | Lobby Level                | Dual Readerboard Ad (under map on right screen) - Golden Gate T3 Lobby                                                                            |
| Red 1          | Ballroom Level             | Dual Readerboard Ad (under map on right screen) - Continental T3-BR                                                                               |
| Red 2          | Ballroom Level             | Dual Readerboard Ad (under map on right screen) - Garden Lane/Imperial T2-BR                                                                      |
| D- J 1         | Labbu Laval                | Divid Bandark and Ad. Single Haring to Bendark and Blaze TO Labor.                                                                                |
| rea i          | LODBY Level                | Duai keaderboard Ad - Single Horizonial keaderboards - Flaza 12 Lobby                                                                             |
| Red 3          | Lobby Level                | Dual Readerboard Ad - Single Horizontal Readerboards - Golden Gate T3 Lobby                                                                       |
| Red 1          | Ballroom Level             | Dual Readerboard Ad - Single Horizontal Readerboards - Continental T3-BR                                                                          |
| Red 1<br>Red 3 | Lobby Level<br>Lobby Level | Dual Readerboard Ad - Single Horizontal Readerboards - Plaza T2 Lobby Dual Readerboard Ad - Single Horizontal Readerboards - Golden Gate T3 Lobby |

Red 1 Lobby Level Dual Readerboard Ad (under map on right screen) - Plaza T2 Lobby

Red 1 Lobby Level Dual Readerboard Ad - Single Horizontal Readerboards - Plaza T2 Lobby

Located on Lobby Level by Plaza A ballroom where we will have abstracts.

Red 3 Lobby Level Dual Readerboard Ad (under map on right screen) - Golden Gate T3 Lobby

Red 3 Lobby Level Dual Readerboard Ad - Single Horizontal Readerboards - Golden Gate T3 Lobby

Located on Lobby Level by the Golden Gate ballrooms where we will have abstracts.