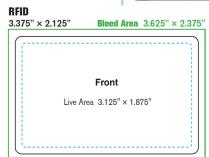

## Hotel Key Cards

#### Specifications & Details

- RFID 3.375" x 2.125"
- Live Area 3.125" x 1.875"
- Bleed Area 3.625" x 2.375"
   o Non-bleed images should not be closer than 1/8" to all card edges

Software Applications: PLI's Prepress Department is Mac-based. We accept artwork created in most industry-standard software applications, including the current versions of Adobe InDesign, Illustrator and Photoshop. Please do not submit Microsoft Word, Excel, Power Point or Publisher files. High resolution PDFs are accepted – please make sure files include bleed. Also include a directional arrow in the design unless the keycard is RFID technology.