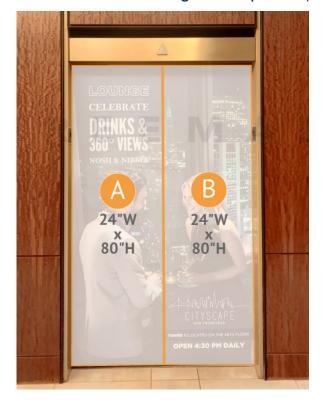

## **Elevator Clings**

#### Specifications & Details

• Sizes vary - see below for specifics

## Tower 3 Lobby Level

## 24" W x 80" H - 2 single sided panels | 6 elevators

## Tower 3 Lobby Level

 $24^{\prime\prime}$  W x 80  $^{\prime\prime}$  H - 2 single sided panels | 6 elevators