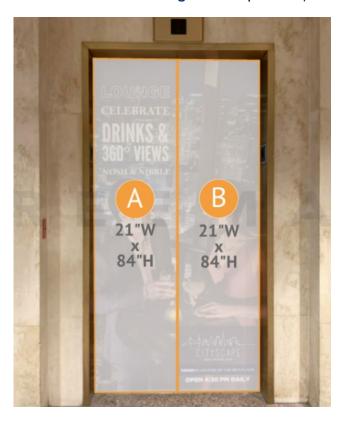

## Tower 2 Lobby Level

21" W x 84" H - 2 single sided panels | 4 elevators

## 21" W x 84" H - 2 single sided panels | 4 elevators