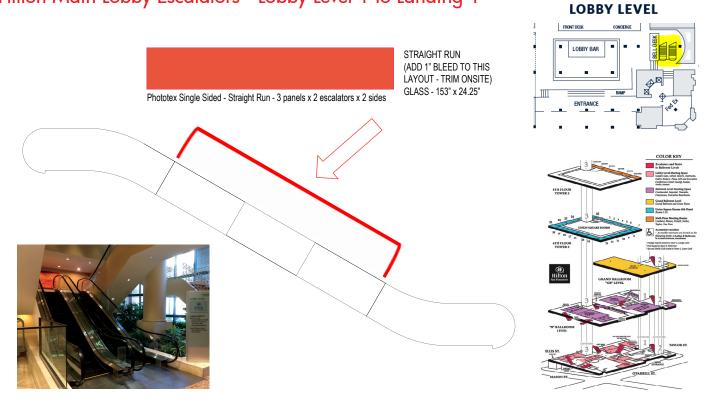

## Hilton Main Lobby Escalators - Lobby Level 1 to Landing 1

## Escalators - Lobby to Ballroom Level by Imperial

Phototex Single Sided - Straight Run - TBD - panels x 2 escalators x 2 sides