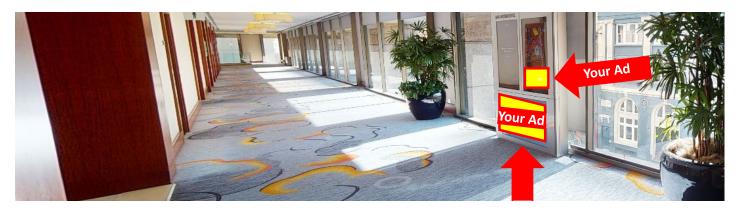

## Digital Reader Board Locations | 5 Reader Boards - 9 Screens

#### Locations

Red 2

|                |                            | 1                                                                                                                                                 |
|----------------|----------------------------|---------------------------------------------------------------------------------------------------------------------------------------------------|
| Red 2          | Lobby Level                | Dual Readerboard Ad (under map on right screen) - Concierge T2 Lobby                                                                              |
| Red 1          | Lobby Level                | Dual Readerboard Ad (under map on right screen) - Plaza T2 Lobby                                                                                  |
| Red 3          | Lobby Level                | Dual Readerboard Ad (under map on right screen) - Golden Gate T3 Lobby                                                                            |
| Red 1          | Ballroom Level             | Dual Readerboard Ad (under map on right screen) - Continental T3-BR                                                                               |
| Red 2          | Ballroom Level             | Dual Readerboard Ad (under map on right screen) - Garden Lane/Imperial T2-BR                                                                      |
| D- J 1         | Labbu Laval                | Divid Bandark and Ad. Single Haring to Bendark and Blaze TO Labor.                                                                                |
| rea i          | LODBY Level                | Duai keaderboard Ad - Single Horizonial keaderboards - Flaza 12 Lobby                                                                             |
| Red 3          | Lobby Level                | Dual Readerboard Ad - Single Horizontal Readerboards - Golden Gate T3 Lobby                                                                       |
| Red 1          | Ballroom Level             | Dual Readerboard Ad - Single Horizontal Readerboards - Continental T3-BR                                                                          |
| Red 1<br>Red 3 | Lobby Level<br>Lobby Level | Dual Readerboard Ad - Single Horizontal Readerboards - Plaza T2 Lobby Dual Readerboard Ad - Single Horizontal Readerboards - Golden Gate T3 Lobby |

Located on Ballroom Level by T3 Elevators and Continental 1, 2, 3 where we will have plenary and sessions.

Red 2 Ballroom Level Dual Readerboard Ad (under map on right screen) - Garden Lane/Imperial T2-BR
Red 2 Ballroom Level Dual Readerboard Ad - Single Horizontal Readerboards - Garden Lane/Imperial T2-BR

Located on Ballroom Level next to Imperial Ballroom where we will have Industry Forums and EMG Talk.