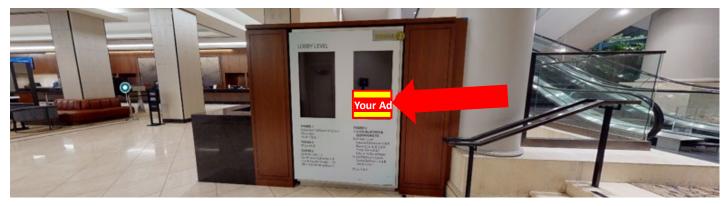

## Digital Reader Board Locations | 5 Reader Boards - 9 Screens

#### Locations

Red 2

|                |                            | 1                                                                                                                                                 |
|----------------|----------------------------|---------------------------------------------------------------------------------------------------------------------------------------------------|
| Red 2          | Lobby Level                | Dual Readerboard Ad (under map on right screen) - Concierge T2 Lobby                                                                              |
| Red 1          | Lobby Level                | Dual Readerboard Ad (under map on right screen) - Plaza T2 Lobby                                                                                  |
| Red 3          | Lobby Level                | Dual Readerboard Ad (under map on right screen) - Golden Gate T3 Lobby                                                                            |
| Red 1          | Ballroom Level             | Dual Readerboard Ad (under map on right screen) - Continental T3-BR                                                                               |
| Red 2          | Ballroom Level             | Dual Readerboard Ad (under map on right screen) - Garden Lane/Imperial T2-BR                                                                      |
| D- J 1         | Labbu Laval                | Divid Bandark and Ad. Single Haring to Bendark and Blaze TO Labor.                                                                                |
| rea i          | LODBY Level                | Duai keaderboard Ad - Single Horizonial keaderboards - Flaza 12 Lobby                                                                             |
| Red 3          | Lobby Level                | Dual Readerboard Ad - Single Horizontal Readerboards - Golden Gate T3 Lobby                                                                       |
| Red 1          | Ballroom Level             | Dual Readerboard Ad - Single Horizontal Readerboards - Continental T3-BR                                                                          |
| Red 1<br>Red 3 | Lobby Level<br>Lobby Level | Dual Readerboard Ad - Single Horizontal Readerboards - Plaza T2 Lobby Dual Readerboard Ad - Single Horizontal Readerboards - Golden Gate T3 Lobby |

#### Level 1 - Lobby Level (three locations - 5 signs)

Red 2 Lobby Level Dual Readerboard Ad (under map on right screen) - Concierge T2 Lobby

Located in Lobby near front desk, escalators and concierge desk.