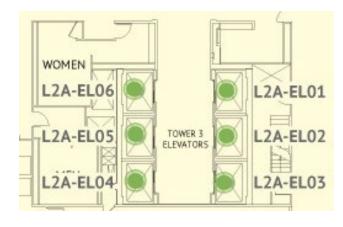

## Tower 3 Lobby Level

## 24" W x 80" H - 2 single sided panels | 6 elevators

## Tower 3 Lobby Level

 $24^{\prime\prime}$  W x 80  $^{\prime\prime}$  H - 2 single sided panels | 6 elevators