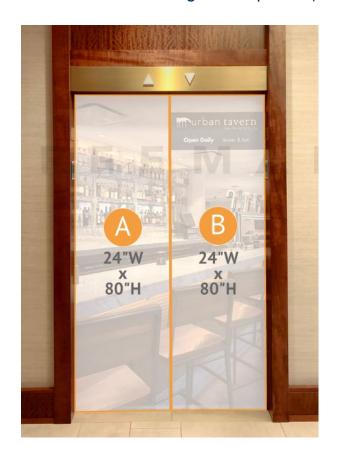

## 24" W x 80" H - 2 single sided panels | 6 elevators

## Tower 3 Lobby Level

 $24^{\prime\prime}$  W x 80  $^{\prime\prime}$  H - 2 single sided panels | 6 elevators