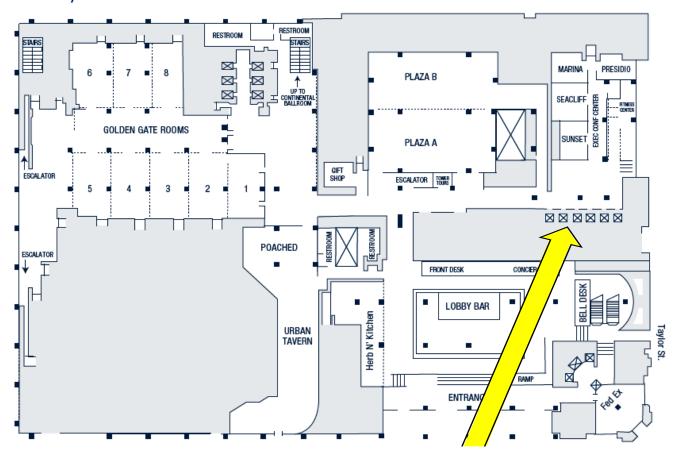

#### Level 1 - Lobby Level (three locations - 5 signs)

Red 2 Lobby Level Dual Readerboard Ad (under map on right screen) - Concierge T2 Lobby

Located in Lobby near front desk, escalators and concierge desk.

Red 1 Lobby Level Dual Readerboard Ad (under map on right screen) - Plaza T2 Lobby

Red 1 Lobby Level Dual Readerboard Ad - Single Horizontal Readerboards - Plaza T2 Lobby

Located on Lobby Level by Plaza A ballroom where we will have abstracts.

Red 3 Lobby Level Dual Readerboard Ad (under map on right screen) - Golden Gate T3 Lobby

Red 3 Lobby Level Dual Readerboard Ad - Single Horizontal Readerboards - Golden Gate T3 Lobby

Located on Lobby Level by the Golden Gate ballrooms where we will have abstracts.

## Level 1 - Ballroom Level (two locations - 4 signs)

Red 1 Ballroom Level Dual Readerboard Ad - Single Horizontal Readerboards - Continental T3-BR
Red 1 Ballroom Level Dual Readerboard Ad (under map on right screen) - Continental T3-BR

Located on Ballroom Level by T3 Elevators and Continental 1, 2, 3 where we will have plenary and sessions.

Red 2 Ballroom Level Dual Readerboard Ad (under map on right screen) - Garden Lane/Imperial T2-BR
Red 2 Ballroom Level Dual Readerboard Ad - Single Horizontal Readerboards - Garden Lane/Imperial T2-BR

Located on Ballroom Level next to Imperial Ballroom where we will have Industry Forums and EMG Talk.