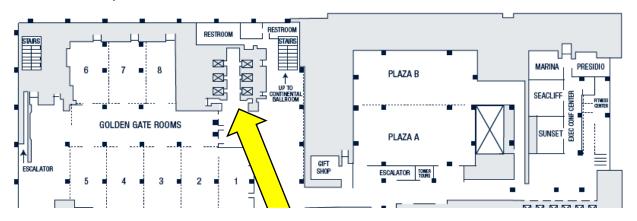

Red 3 Lobby Level Dual Readerboard Ad (under map on right screen) - Golden Gate T3 Lobby

Red 3 Lobby Level Dual Readerboard Ad - Single Horizontal Readerboards - Golden Gate T3 Lobby

Located on Lobby Level by the Golden Gate ballrooms where we will have abstracts.