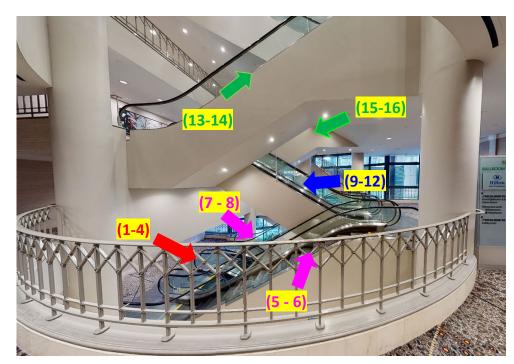

#### **Timeline**

- July 1: Submit to dsidenstricker@aanem.org
- July 15: Submit final materials to dsidenstricker@aanem.org

Main Lobby Escalators - Lobby Level 1 to Landing 1 (1-4)

Escalators - Landing 1 to Ballroom Level/Yosemite (5-8)

Escalators - Ballroom Level/ Yosemite to Landing 2 (9-12)

Escalators - Landing 2 to Grand Ballroom Level (13-16)

## Hilton Main Lobby Escalators - Lobby Level 1 to Landing 1

## Hilton Escalators - Landing 1 to Ballroom Level/Yosemite

**BALLROOM LEVEL** 

## Hilton Escalators - Ballroom Level/Yosemite to Landing 2

**BALLROOM LEVEL** 

## Hilton Escalators - Landing 2 to Grand Ballroom Level