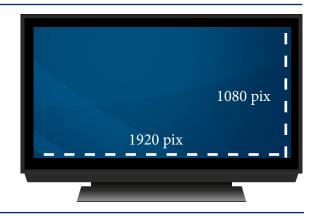

### Specifications & Details

 Banner Ad Image Specs: 1920px wide x 1080px tall (JPG or PNG)