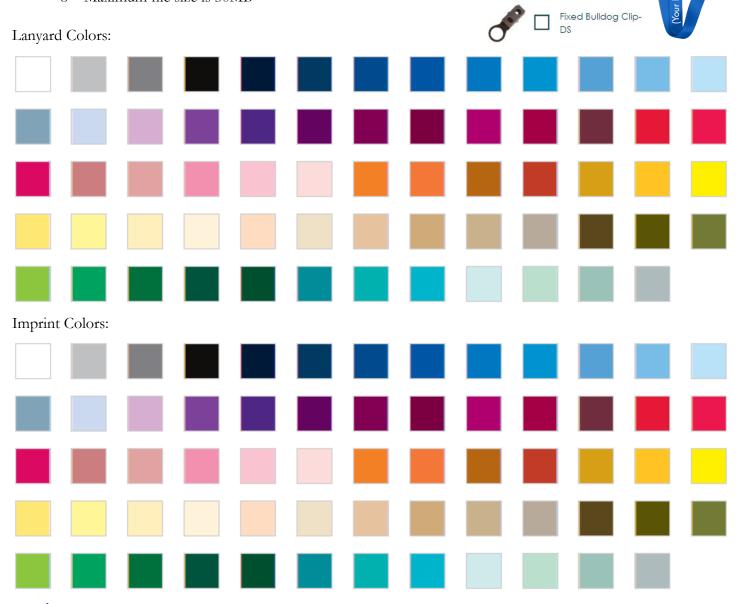

## Name Badge Lanyards -

## Specifications & Details

3/4" Economy Polyester Lanyard

- Imprint Area
  - o 34-1/2"W x ½" H per side
  - o One color imprint
- Logo Guidelines
  - o Accepted high-resolution files include: AI, EPS, PDF, JPG and PNG
  - o Maximum file size is 30MB

### Imprint Colors:

- July 1: Submit to dsidenstricker@aanem.org
- July 15: Submit final materials to dsidenstricker@aanem.org