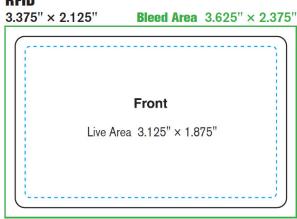

## Specifications & Details

- RFID 3.375" x 2.125"
- Live Area 3.125" x 1.875"
- Bleed Area 3.625" x 2.375"
  - o Non-bleed images should not be closer than 1/8" to all card edges

Software Applications: PLI's Prepress Department is Mac-based. We accept artwork created in most industry-standard software applications, including the current versions of Adobe InDesign, Illustrator and Photoshop. Please do not submit Microsoft Word, Excel, Power Point or Publisher files. High resolution PDFs are accepted – please make sure files include bleed. Also include a directional arrow in the design unless the keycard is RFID technology.