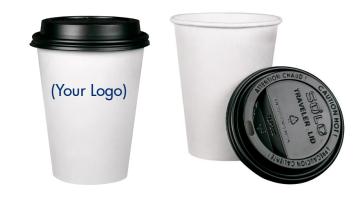

## Coffee Cups -

## Specifications & Details

12 oz. Paper cups with lids

- Imprint Area
  - o 3"W x 3"W
  - o One color imprint on both sides of the cup
- Logo Guidelines
  - o Accepted high-resolution files include: AI, EPS, PDF, JPG and PNG.
  - o Maximum file size is 30MB