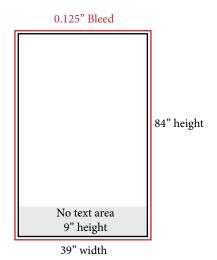

### Meter Boards

## Specifications & Details

- One full-color, one sided meter board
- Heights 84" by width 39" bleed 0.125" Bottom
- No text area on bottom 9" section, dedicated for the meter board stand.

- July 1: Submit to **dsidenstricker@aanem.org**
- July 15: Submit final materials to dsidenstricker@aanem.org